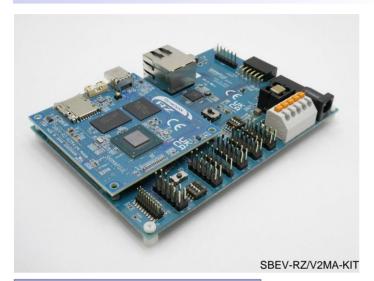

# RZ/V2MA Evaluation Board Kit SHIMAFUJI

This product is an evaluation kit equipped with Renesas Electronics MPU (RZ/V2MA). RZ/V2MA has a power-efficient AI accelerator (DRP-AI) and an OpenCV accelerator for Al pre- and post-processing.

The evaluation kit is equipped with a microSD card slot, LPDDR4, eMMC, USB host peripherals, Giga bit Ethernet, etc., enabling the development of various embedded Als that require image streaming through these interfaces.

## Specifications

| •                                           |                                                                                                      |
|---------------------------------------------|------------------------------------------------------------------------------------------------------|
| Parts No.                                   | SBEV-RZ/V2MA-KIT SBEV-RZ/V2MA CPU Module SBEV-RZ/V2MA BASE Board                                     |
| CPU                                         | RZ/V2MA (R9A09G055MA3GBG)<br>DRP-AI<br>ARM® Cortex <sup>TM</sup> -A53 1GHz x2                        |
| Memory                                      | LPDDR4 4GB<br>eMMC 16GB                                                                              |
| External                                    | microSD Card Slot x1 USB 3.1 Type-C x1 RJ45 Connector(GbE) x1 PCle x2 slot x1 (RZ/V2MA Option Board) |
| Power                                       | DC12.0V (DC Jack / Terminal )                                                                        |
| Board<br>Size<br>(Excluding<br>protrusions) | CPU Module 60mm x 55mm BASE 113mm x 80mm PCIe OPTION 90mm x 60mm                                     |
| Options                                     | AC Adapter<br>RZ/V2MA Option Board                                                                   |