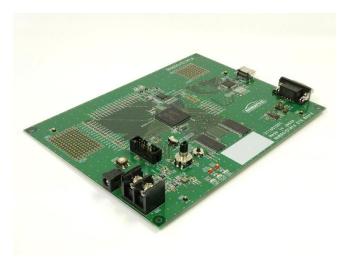

## **RH850D1M1A ETS** RH850/D1M1A ETS Specifications

The RH850/D1M1A ETS board is an evaluation board equipped with the microcomputer RH850/D1M1A (Renesas, R7F701461).

This board Equipped with CAN communication and HDMI output can evaluate RH850/D1M1A for various purposes, such as image processing such as in-vehicle dashboard.

| CPU             | RRENESAS,<br>RH850/D1M1A(R7F701461)                  |
|-----------------|------------------------------------------------------|
| Memory          | SDRAM 64Mbit x2<br>OctaFlash 512Mbit                 |
| External        | CAN x1<br>HDMI x1                                    |
| Parts for<br>EV | LED x2<br>Debug Connector                            |
| Power           | DC12V ±10%                                           |
| Board<br>Size   | Dimensions: 200mm × 150mm<br>(Excluding protrusions) |