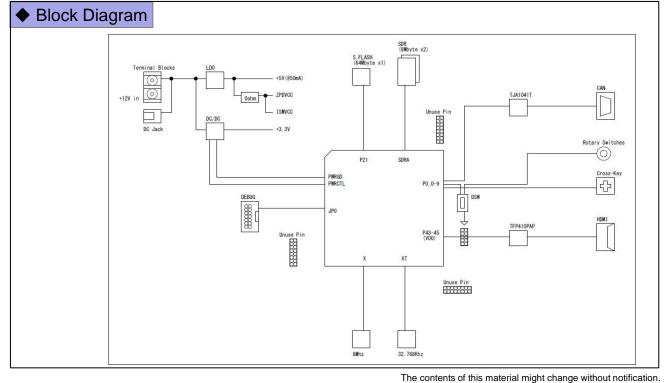

## **RH850D1M1A ETS** RH850/D1M1A ETS Specifications

The RH850/D1M1A ETS board is an evaluation board equipped with the microcomputer RH850/D1M1A (Renesas, R7F701461).

This board Equipped with CAN communication and HDMI output can evaluate RH850/D1M1A for various purposes, such as image processing such as in-vehicle dashboard.

| CPU             | RRENESAS,<br>RH850/D1M1A(R7F701461)                  |
|-----------------|------------------------------------------------------|
| Memory          | SDRAM 64Mbit x2<br>OctaFlash 512Mbit                 |
| External        | CAN x1<br>HDMI x1                                    |
| Parts for<br>EV | LED x2<br>Debug Connector                            |
| Power           | DC12V ±10%                                           |
| Board<br>Size   | Dimensions: 200mm × 150mm<br>(Excluding protrusions) |