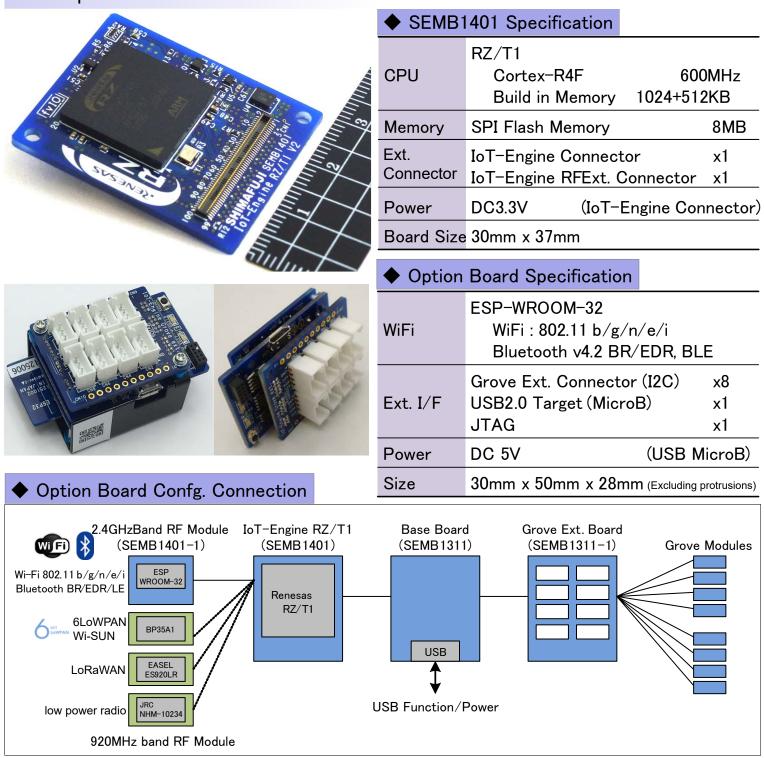

## IoT-Engine RZ/T1 (SEMB1401)

This SEMB1402 is an IoT-Engine standard CPU module equipped with a Renesas Electronics microcomputer (RZ/T1). The I2C communication of an arbitrary sequence can be executed simultaneously with maximum communication performance on 8 channels without CPU load using fvIO technology. (Communication is possible without gaps at 400 Kbps)

The acquired data can be sent to the server via USB or WiFi / Wi-SUN.

SP29TC001EN

The names of other companies and products are the registered trademarks or trademarks of the respective company.
The contents of this material might change without notification